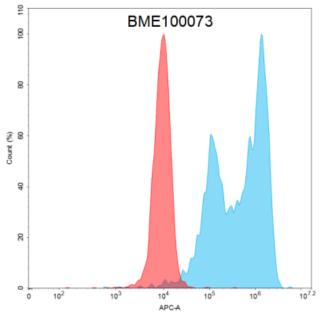

Figure 1. ELISA plate pre-coated by 2 µg/ml (100 µl/well) Human ROR1, His tagged protein 11267 can bind Anti-ROR1 Neutralizing antibody (28076) in a linear range of 0.64-16 µg/ml.

Figure 2. Flow cytometry analysis with Anti-ROR1 (zilovertamab biosimilar) mAb 15 µg/mL on Expi293 cells transfected with Human ROR1 (Blue histogram) or Expi293 transfected with irrelevant protein (Red histogram).