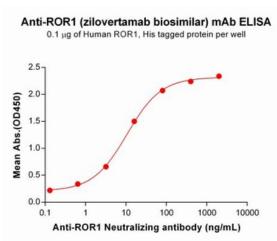

Figure 1. ELISA plate pre-coated by 2 µg/ml (100 µl/well) Human ROR1, His tagged protein 11267 can bind Anti-ROR1 Neutralizing antibody (28076) in a linear range of 0.64-16 µg/ml.

Figure 2. Flow cytometry analysis with Anti-ROR1 (zilovertamab biosimilar) mAb 15 µg/mL on Expi293 cells transfected with Human ROR1 (Blue histogram) or Expi293 transfected with irrelevant protein (Red histogram).