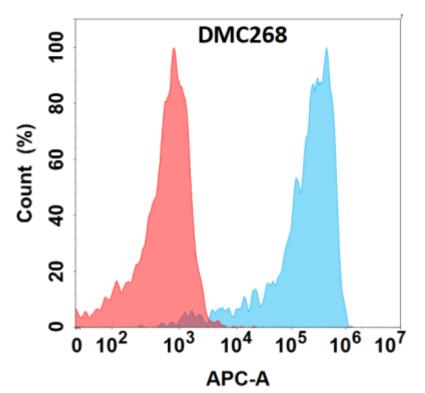

## **Product Description**

Pioneering GTPase and Oncogene Product Development since 2010

Figure 1. Flow cytometry analysis with Anti-VSIG4 (DMC268) on Expi293 cells transfected with human VSIG4 (Blue histogram) or Expi293 transfected with irrelevant protein (Red histogram).