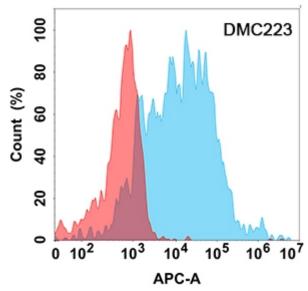

## **Product Description**

Pioneering GTPase and Oncogene Product Development since 2010

Figure 1. Flow cytometry analysis with Anti-TREM2 (DMC223) on Expi293 cells transfected with human TREM2 (Blue histogram) or Expi293 transfected with irrelevant protein (Red histogram).