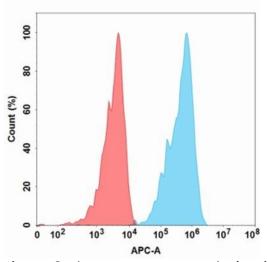

Figure 3. Flow cytometry analysis with 15 µg/mL Anti-Her2 (trastuzumab) mAb (28056) on Expi293 cells transfected with Human Her2 protein (Blue histogram) or Expi293 transfected with irrelevant protein (Red histogram).