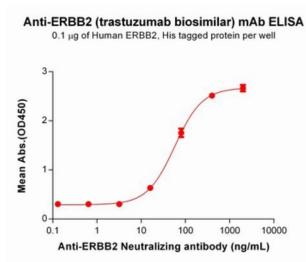

## Anti-ERBB2 (trastuzumab biosimilar) mAb ELISA 0.1 µg of Human Her2, hFc tagged protein per well

Figure 2. ELISA plate pre-coated by 1 µg/mL (100 µl/well) Human Her2 Protein, hFc Tag (11461) can bind Anti-Her2 Neutralizing antibody (28056) in a linear range of 3.81-1730.10 ng/mL. In order to specifically detect 28056, mouse antihuman Fab-specific antibody was used as detection antibody.