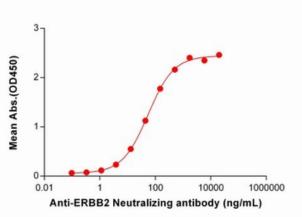

## **Product Description**

Pioneering GTPase and Oncogene Product Development since 2010

Figure 1. ELISA plate pre-coated by 1 µg/ml (100 µl/well) Human Her2,His tagged protein 11214 can bind Anti-Her2 Neutralizing antibody (28056) in a linear range of 3.2-400 ng/ml.