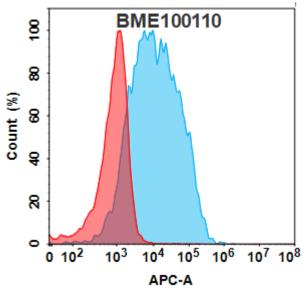

储存和运输: Store at -20°C to -80°C for 12 months in lyophilized form. After reconstitution, if not intended for use within a month, aliquot and store at -80°C (Avoid repeated freezing and thawing).

Figure 1. Flow cytometry analysis with 15µg/mL Anti-TLR2(tomaralimab biosimilar) mAb (28109) on Expi293 cells transfected with Human TLR2 protein (Blue histogram) or Expi293 transfected with irrelevant protein (Red histogram).