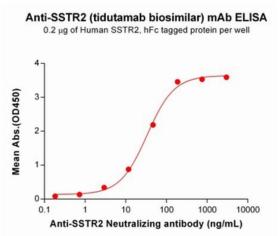

储存和运输:Store at -20°C to -80°C for 12 months in lyophilized form. After reconstitution, if not intended for use within a month, aliquot and store at -80°C (Avoid repeated freezing and thawing).

Figure 1. ELISA plate pre-coated by 2 µg/mL (100 µl/well) Human SSTR2 Protein, hFc Tag (11591) can bind Anti-SSTR2 Neutralizing antibody (28122) in a linear range of 2.93-187.50 ng/mL. In order to specifically detect 28122, mouse anti-human Fabspecific antibody was used as detection antibody.