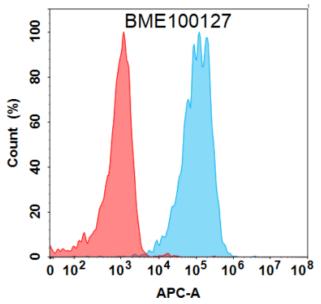

Figure 2. Flow cytometry analysis with 1 µg/mL Anti-SSTR2 (tidutamab biosimilar) mAb (28122) on Expi293 cells transfected with Human SSTR2 protein (Blue histogram) or Expi293 transfected with irrelevant protein (Red histogram).