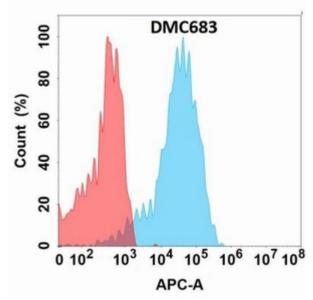

储存和运输: Store at -20°C to -80°C for 12 months in lyophilized form. After reconstitution, if not intended for use within a month, aliquot and store at -80°C (Avoid repeated freezing and thawing).

Figure 1. Flow cytometry analysis with Anti-TENM4(DMC683) on Expi293 cells transfected with human TENM4(Blue histogram) or Expi293 transfected with irrelevant protein (Red histogram).