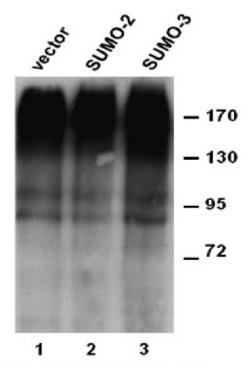

## 蛋白质印迹:

WB:anti-SUMO-2/3 pAb

Western blot analysis of over-expressed SUMO-2 and SUMO-3 proteins. HEK293 cells were transfected with SUMO-2 (lane 2) and SUMO-3 (lane 3) cDNAs and control empty vector (lane 1). Cell lysates were blotted with anti-SUMO-2/3 兔多抗 (货号: 21237).