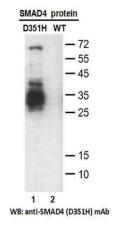

## 蛋白质印迹:

Western blot analysis of recombinant SMAD4(R361H) and wild type proteins. Purified His-tagged SMAD4(R361H) protein (lane2) and corresponding wild type protein (lane1) were blotted with Anti-SMAD4(R361H) monoclonal antibody (货 号:26422).Immunofluorescence: