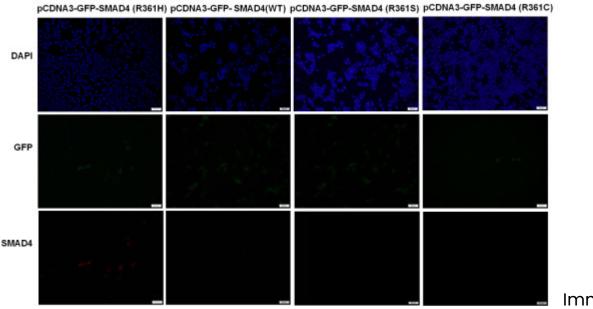

**Immunofl** 

uorescence of cells expressing SMAD4 proteins with Anti-SMAD4(R361H) antibody. HEK293T cells were transfected with pCDNA3-GFP-SMAD4(R361H) plasmid pCDNA3-GFP-SMAD4 (WT) plasmid, pCDNA3-GFP-SMAD4 (R361S) plasmid or pCDNA3-GFP-SMAD4 (R361C) plasmid, then fixed and stained with Anti-SMAD4(R361H) monoclonal antibody (货号:26422).