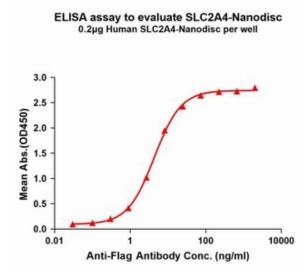

## **Product Description**

Pioneering GTPase and Oncogene Product Development since 2010

Figurel. Elisa plates were pre-coated with Flag Tag SLC2A4-Nanodisc (0.2 µg/per well). Serial diluted anti-Flag monoclonal antibody solutions were added, washed, and incubated with secondary antibody before Elisa reading. From above data, the EC50 for anti-Flag monoclonal antibody binding with SLC2A4-Nanodisc is 4.357ng/ml.