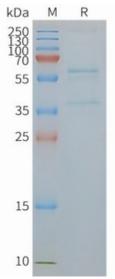

tion buffer (20 mM Tris-HCl, 150 mM NaCl, pH 8.0). Normally 5% – 8% trehalose is added as protectants before lyophilization.

储存和运输: Store at -20°C to -80°C for 12 months in lyophilized form. After reconstitution, if not intended for use within a month, aliquot and store at -80°C (Avoid repeated freezing and thawing). Lyophilized proteins are shipped at ambient temperature.



## **Product Description**

Pioneering GTPase and Oncogene Product Development since 2010



Figurel. Elisa plates were pre-coated with Flag Tag SLC2A4-Nanodisc (0.2 µg/per well). Serial diluted anti-Flag monoclonal antibody solutions were added, washed, and incubated with secondary antibody before Elisa reading. From above data, the EC50 for anti-Flag monoclonal antibody binding with SLC2A4-Nanodisc is 4.357ng/ml.



Figure 2. Human SLC2A4-Nanodisc, Flag Tag on SDS-PAGE