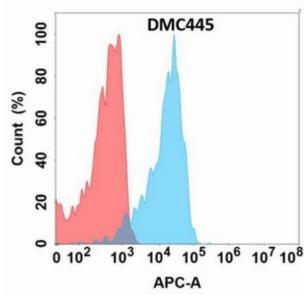

## **Product Description**

Pioneering GTPase and Oncogene Product Development since 2010

Figure 1. Flow cytometry analysis with Anti-SLAMF1 (DMC445) on Expi293 cells transfected with human SLAMF1 (Blue histogram) or Expi293 transfected with irrelevant protein (Red histogram).