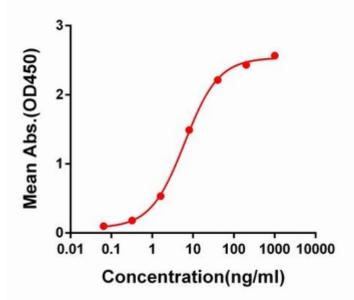

## **Product Description**

Pioneering GTPase and Oncogene Product Development since 2010

Figure 1. Elisa plate pre-coated by 2 µg/ml (100µl/well) SARS-CoV-2 RBD protein can bind Rabbit Anti-SARS-CoV-2 RBD monoclonal antibody (clone:DM55) in a linear range of 0.1-100 ng/ml.