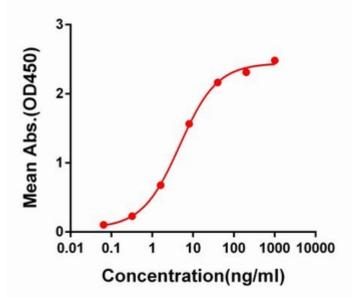

## **Product Description**

Pioneering GTPase and Oncogene Product Development since 2010

Figure 1. Elisa plate pre-coated by 2 µg/ml (100µl/well) SARS-CoV-2 RBD protein can bind Rabbit Anti-SARS-CoV-2 RBD monoclonal antibody (clone:DM54) in a linear range of 0.1-100 ng/ml.