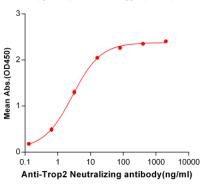

## Anti-Trop2 (sacituzumab govitecan biosimilar) mAb ELISA

0.2 µg of Trop2, mFc-His Tagged protein per well

Figure 1. ELISA plate pre-coated by 2 µg/ml (100 µl/well) Human Trop2, mFc-His tagged protein 11304 can bind Anti-Trop2 Neutralizing antibody in a linear range of 0.13-16.0 ng/ml.