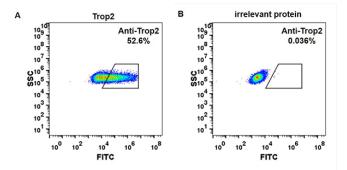

Figure 3. HEK293 cell line transfected with irrelevant protein (B) and human Trop2 protein (A) were surface stained with anti-Trop2 neutralizing antibody 1µg/ml (sacituzumab) followed by Alexa 488-conjugated anti-human IgG secondary antibody.