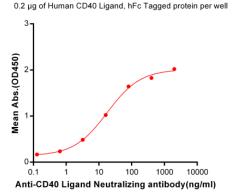

Anti-CD40L (ruplizumab biosimilar) mAb ELISA

Figure 1. ELISA plate pre-coated by 2 µg/ml (100 µl/well) Human CD40L, hFc tagged protein (11241) can bind Anti-CD40L Neutralizing antibody (28051) in a linear range of 0.64-400 ng/ml. In order to specifically detect 28051, mouse anti-human Fab-specific antibody was used as detection antibody.