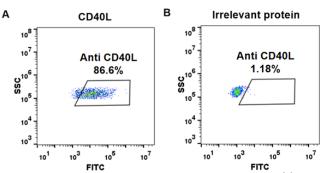

## CD40L MAB (RUPLIZUMAB)

货号: 28051 产品全名: CD40L (Ruplizumab) 单抗 基因符号 CD40LG;D154;D40L;IGM1;GM;MD3;-BAM;NFSF5;RAP;p39 描述: CD40L (ruplizumab ) 单抗 背景: Research grade biosimilar. Not for use in therapeutic or diagnostic procedures for humans or animals. 经过测试的应用: ELISA; Flow Cyt 推荐稀释比: ELISA 1:5000-10000; Flow Cyt 1:100 种属反应性: Humanized 亚型: IgG1 纯化: Purified from cell culture supernatant by affinity chromatography