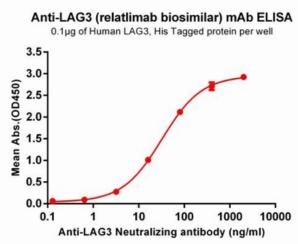

Figure 1. ELISA plate pre-coated by 1 µg/ml (100 µl/well) Human LAG3, His tagged protein 11315 can bind Anti-LAG3
Neutralizing antibody (28069) in a linear range of 0.6-100ng/ml.

Figure 2. Flow cytometry analysis with Anti-LAG3 mAb 1 µg/ml (relatlimab) on Expi293 cells transfected with human LAG3 (Blue histogram) or Expi293 transfected with irrelevant protein(Red histogram).