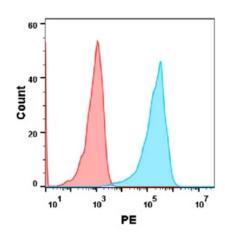

Figure 1. ELISA plate pre-coated by 1 µg/ml (100 µl/well) Human LAG3, His tagged protein 11315 can bind Anti-LAG3
Neutralizing antibody (28069) in a linear range of 0.6-100ng/ml.

Figure 2. Flow cytometry analysis with Anti-LAG3 mAb 1 µg/ml (relatlimab) on Expi293 cells transfected with human LAG3 (Blue histogram) or Expi293 transfected with irrelevant protein(Red histogram).