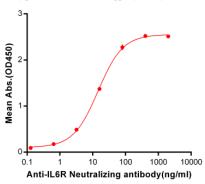

## Anti-IL6R (tocilizumab biosimilar) mAb ELISA

0.2 µg of Human IL6R, His Tagged protein per well

Figure 1. ELISA plate pre-coated by 2 µg/ml (100 µl/well) Human IL6R, His tagged protein 12284 can bind Anti-IL6R Neutralizing antibody (28050) in a linear range of 0.64-80 ng/ml.