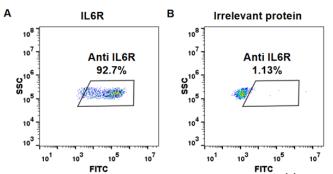

Figure 2. HEK293 cell line transfected with irrelevant protein (B) and human IL6R (A) were surface stained with Anti-IL6R mAb 1 µg/ml (tocilizumab) followed by Alexa 488-conjugated anti-human IgG secondary antibody.