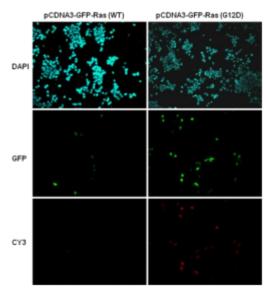

21021).Immunofluorescence:

**Immunofluore** 

scence of cells expressing RAS proteins with anti-RAS (G12D)

**antibody.**HEK293T cells were transfected with pCDNA3-GFP-Ras(WT) plasmid (left column) or pCDNA3-GFP Ras(G12D) plasmid (right column), then fixed and stained with anti-Ras(G12D) monoclonal antibody (货号: 26036).