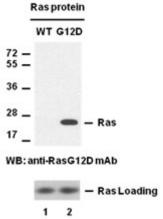

## Western blot analysis of recombinant

Ras WT and G12D proteins. Equal amounts of purified Ras WT (lane 1, Cat # 10172) and G12D (lane 2, Cat # 10154) proteins were loaded and blotted with anti-Ras G12D 小鼠单抗 (Cat # 26036) (Top panel). Input control (bottom panel) was blotted with rabbit polyclonal anti-Ras antibody (Cat #