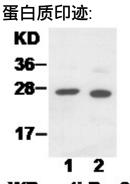

## WB: anti-Rac2 pAb

Western blot analysis of Rac2 proteins. HepG2 (lane 1) and EC-1 (lane 2) whole-cell lysates were used for Western blots with the polyclonal anti Rac2 antibody (cat # 21027).