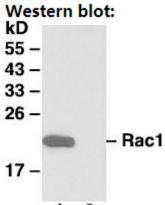

蛋白质印迹: 1 2 Western blot analysis of Rac1 proteins. MEF

whole-cell lysate was used for western blots. The monoclonal Anti-Racl antibody

## **Product Description**

Pioneering GTPase and Oncogene Product Development since 2010

was pre-incubated without (lane 1) or with (lane 2) the antigen protein (Rac1) to show the specificity.