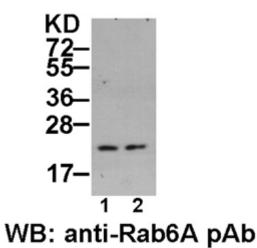

## **Product Description**

Pioneering GTPase and Oncogene Product Development since 2010

蛋白质印迹:

HEK-293T (lane 1) and MEF (lane 2) whole-cell extracts were used for Western blot with anti Rab6A 兔多抗 (cat # 21068).