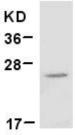

蛋白质印迹:

WB: anti-Rab3D pAb

EC-1 cell lysate was used for Western blot with anti Rab3D 兔多抗 (cat # 21044).