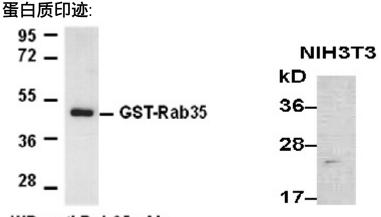

## **Product Description**

Pioneering GTPase and Oncogene Product Development since 2010

WB: anti-Rab35 pAb WB: anti-Rab35 pAb

Purified recombinant GST-tagged Rab35 proteins (top panel, 货号: 10132) and NIH3T3 whole-cell lysate was used for Western blot with anti Rab35 兔多抗 (cat # 21078).