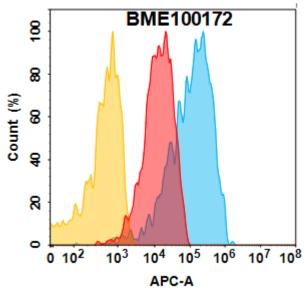

储存和运输: Store at -20°C to -80°C for 12 months in lyophilized form. After reconstitution, if not intended for use within a month, aliquot and store at -80°C (Avoid repeated freezing and thawing).

Figure 1. CD166 protein is highly expressed on the surface of Expi293 cell membrane. Flow cytometry analysis with 15µg/mL Anti-

CD166(praluzatamab biosimilar) mAb (28163) on Expi293 cells transfected with Human CD166 (Blue histogram) or Expi293 transfected with irrelevant protein (Red histogram), and Isotype antibody on Expi293 transfected with irrelevant protein (Orange histogram)