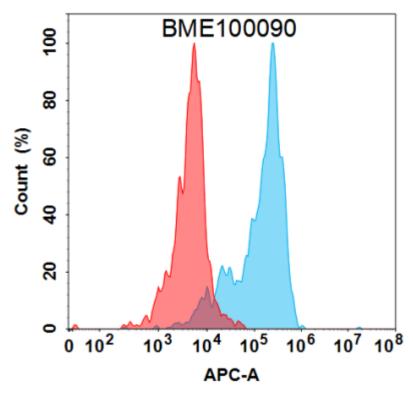

## **Product Description**

Pioneering GTPase and Oncogene Product Development since 2010

Figure 1. Flow cytometry analysis under cell membrane permeable condition with 1 µg/mL Anti-GDF15 (ponsegromab biosimilar) mAb (28093) on Expi293 cells transfected with Human GDF15 protein (Blue histogram) or Expi293 transfected with irrelevant protein (Red histogram).