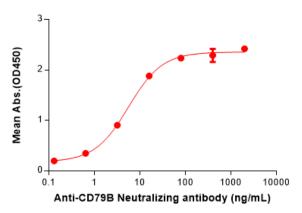

## Anti-CD79B(polatuzumab biosimilar) mAb ELISA

0.2 µg of Human CD79B,hFc tagged protein per well

Figure 2. ELISA plate pre-coated by 2 µg/mL (100 can bind Anti-CD79B(polatuzumab biosimilar) mAb(28162) in a linear range of 0.64-16 ng/mL. In order to specifically detect 28162, mouse anti-human Fab-specific antibody was used as detection antibody.