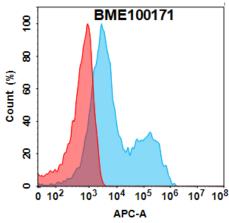

Figure 1. Flow cytometry analysis with 15µg/mL Anti-CD79B(polatuzumab biosimilar) mAb (28162) on Expi293 cells transfected with Human µl/well) Human CD79B Protein, hFc Tag(11760) CD79B protein (Blue histogram) or Expi293 transfected with irrelevant protein (Red histogram).