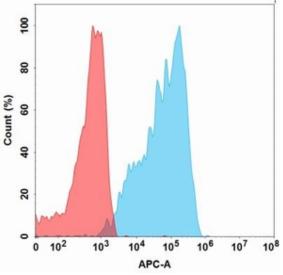

Figure 1. Flow cytometry analysis with 1 µg/mL Anti-CCR2 (plozalizumab biosimilar) mAb (28090) on Expi293 cells transfected with Human CCR2 protein (Blue histogram) or Expi293 transfected with irrelevant protein (Red histogram).