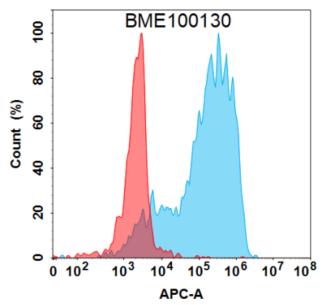

Figure 2. Flow cytometry analysis under cell membrane permeable condition with 1 µg/mL Anti-GM-CSF (plonmarlimab biosimilar) mAb (28125) on Expi293 cells transfected with Human GM-CSF protein (Blue histogram) or Expi293 transfected with irrelevant protein (Red histogram).