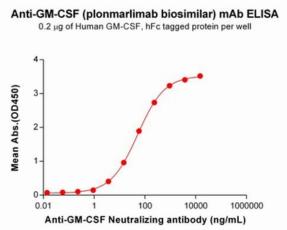

Figure 1. ELISA plate pre-coated by 2 µg/mL (100 µl/well) Human GM-CSF Protein, hFc Tag (11365) can bind Anti-GM-CSF Neutralizing antibody (28125) in a linear range of 0.92-937.50 ng/mL. In order to specifically detect 28125, mouse anti-human Fabspecific antibody was used as detection antibody.