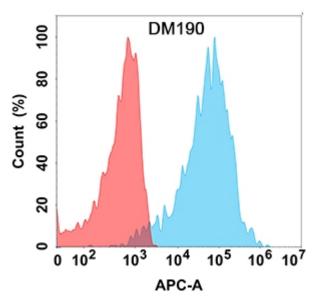

储存和运输: Store at -20°C to -80°C for 12 months in lyophilized form. After reconstitution, if not intended for use within a month, aliquot and store at -80°C (Avoid repeated freezing and thawing).

Figure 1. Flow cytometry analysis with Anti-PGF (DM190) on Expi293 cells transfected with human PGF (Blue histogram) or Expi293 transfected with irrelevant protein (Red histogram).