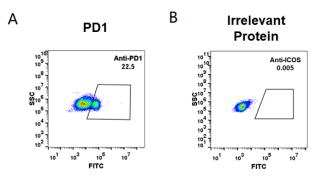

Figure 2. HEK293 cell line transfected with irrelevant protein (B) and human PD1 (A) were surface stained with anti-PD1 neutralizing antibody lµg/ml (pembrolizumab) followed by Alexa 488-conjugated anti-human IgG secondary antibody.