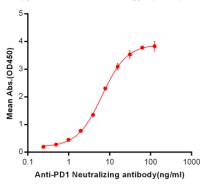

## Anti-PD1 (pembrolizumab biosimilar) mAb ELISA

0.2 µg of Human PD1, mFc-His Tagged protein per well

Figure 1 . ELISA plate pre-coated by 2 µg/ml (100 µl/well) Human PD1, mFc-His tagged protein 11153 can bind Anti-PD-1 Neutralizing antibody in a linear range of 0.24-6.49 ng/ml.