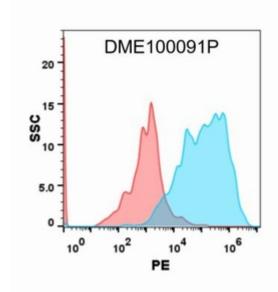

储存和运输: Store at -20°C to -80°C for 12 months in lyophilized form. After reconstitution, if not intended for use within a month, aliquot and store at -80°C (Avoid repeated freezing and thawing).

Figure 1. Flow cytometry analysis with 100 µl of 1:100 dilution PE-conjugated Anti-GPRC5D(DM91) mAb (28425) on Expi293 cells transfected with Human GPRC5D protein (Blue histogram) or Expi293 transfected with irrelevant protein (Red histogram).