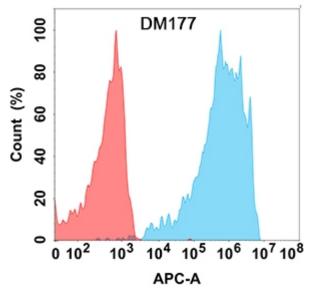

## **Product Description**

Pioneering GTPase and Oncogene Product Development since 2010

Figure 1. Flow cytometry analysis with Anti-PD-1 (DM177) on Expi293 cells transfected with human PD-1 (Blue histogram) or Expi293 transfected with irrelevant protein (Red histogram).