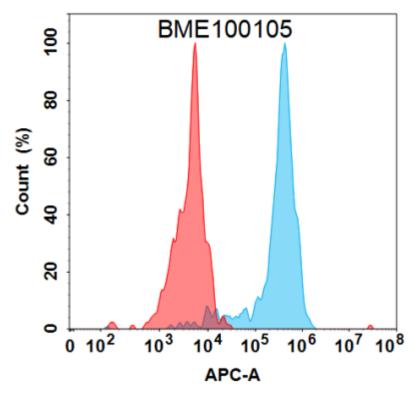

## **Product Description**

Pioneering GTPase and Oncogene Product Development since 2010

Figure 1. Flow cytometry analysis under cell membrane permeable condition with 1 µg/mL Anti-CCN2 (pamrevlumab biosimilar) mAb (28105) on Expi293 cells transfected with Human CCN2 protein (Blue histogram) or Expi293 transfected with irrelevant protein (Red histogram).