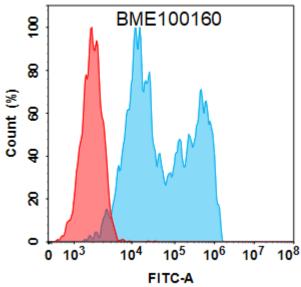

储存和运输: Store at -20°C to -80°C for 12 months in lyophilized form. After reconstitution, if not intended for use within a month, aliquot and store at -80°C (Avoid repeated freezing and thawing).

Figure 1. Flow cytometry analysis with 2 µg/mL Anti-CD20 (obinutuzumab biosimilar) mAb (28152) on Expi293 cells transfected with Human CD20 protein (Blue histogram) or Expi293 transfected with irrelevant protein (Red histogram).