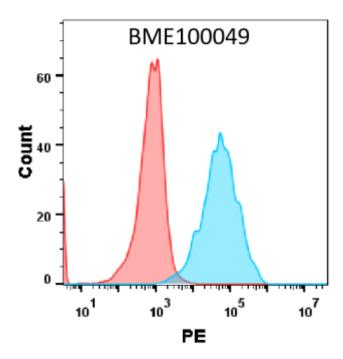

## **Product Description**

Pioneering GTPase and Oncogene Product Development since 2010

Figure 1. HEK293 cell line transfected with irrelevant protein (red histogram) and human CB1 protein (blue histogram) were surface stained with Anti-CB1 (nimacimab biosimilar) mAb 1µg/ml followed by PE-conjugated Goat anti-Human IgG secondary antibody.