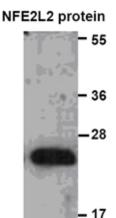

## **Product Description**

Pioneering GTPase and Oncogene Product Development since 2010

蛋白质印迹: WB: anti-NFE2L2 WT mAb Western blot analysis of recombinant NFE2L2 protein. Purified His-tagged NFE2L2 protein was blotted with Anti-NFE2L2 monoclonal antibody (货号:26358).Immunofluorescence: