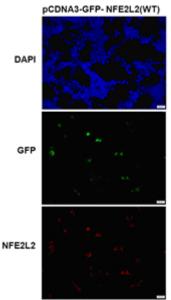

## **Product Description**

Pioneering GTPase and Oncogene Product Development since 2010

蛋白质印迹: WB: anti-NFE2L2 WT mAb Western blot analysis of recombinant NFE2L2 protein. Purified His-tagged NFE2L2 protein was blotted with Anti-NFE2L2 monoclonal antibody (货号:26358).Immunofluorescence:

with Anti-NFE2L2 antibody. HEK293T cells were transfected with pCDNA3-GFP-NFE2L2 (WT) plasmid, then fixed and stained with Anti-NFE2L2 monoclonal antibody (货号:26358).