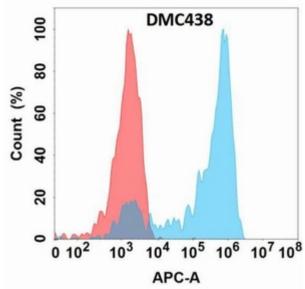

## **Product Description**

Pioneering GTPase and Oncogene Product Development since 2010

Figure 1. Flow cytometry analysis with Anti-Nectin4 (DMC438) on Expi293 cells transfected with human Nectin4 (Blue histogram) or Expi293 transfected with irrelevant protein (Red histogram).