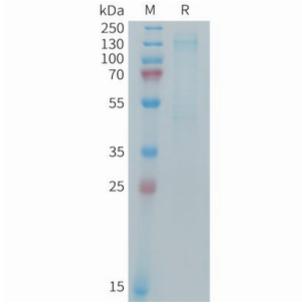

物种/宿主: HEK293

分子量: The protein has a predicted molecular mass of 104.5 kDa after removal of the signal peptide.

分子特征: Mouse IGF-IR(Glu31-His936) 6×His tag

纯化: The purity of the protein is greater than 85% as determined by SDS-PAGE and Coomassie blue staining.

## **Product Description**

Pioneering GTPase and Oncogene Product Development since 2010

Figure 1. Mouse IGF-1R Protein, His Tag on SDS-PAGE under reducing condition.