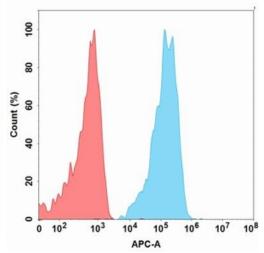

Figure 2. Flow cytometry analysis with 1 µg/mL Anti-CCR4 (mogamulizumab biosimilar) mAb (28089) on Expi293 cells (Blue histogram) or Expi293 transfected with irrelevant protein (Red histogram).