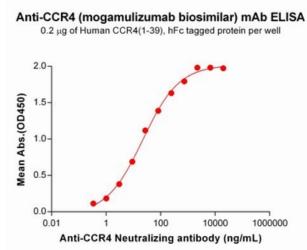

储存和运输: Store at -20℃ to -80℃ for 12 months in lyophilized form. After reconstitution, if not intended for use within a month, aliquot and store at -80°C (Avoid repeated freezing and thawing).

Figure 1. ELISA plate pre-coated by 2 μg/mL (100 μl/well) Human CCR4(1-39) Protein, hFc Tag (11605) can bind Anti-CCR4 Neutralizing antibody (28089) in a linear range of 1.02-740.74 ng/mL. In order transfected with Human CCR4 protein to specifically detect 28089, mouse antihuman Fab-specific antibody was used as detection antibody.