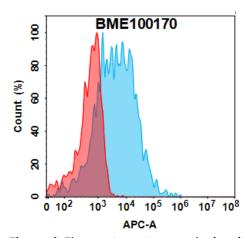

Figure 1. Flow cytometry analysis with 15µg/mL Anti-CD74(milatuzumab biosimilar) mAb (28161) on Expi293 cells transfected with Human CD74 protein (Blue histogram) or Expi293 transfected with irrelevant protein (Red histogram).