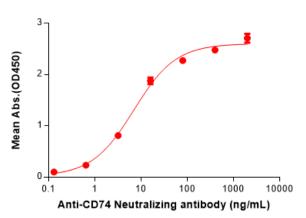

## Anti-CD74(milatuzumab biosimilar) mAb ELISA

0.2 µg of Human CD74, hFc tagged protein per well

Figure 2. ELISA plate pre-coated by 2 µg/mL (100 µl/well) Human CD74 (73-296) Protein, hFc Tag(11438) can bind Anti-CD74(milatuzumab biosimilar) mAb(28161) in a linear range of 0.64-16 ng/mL. In order to specifically detect 28161, mouse anti-human Fab-specific antibody was used as detection antibody.