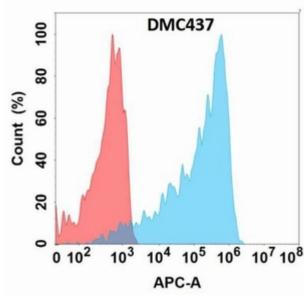

## **Product Description**

Pioneering GTPase and Oncogene Product Development since 2010

Figure 1. Flow cytometry analysis with Anti-M-CSF (DMC437) on Expi293 cells transfected with human M-CSF (Blue histogram) or Expi293 transfected with irrelevant protein (Red histogram).