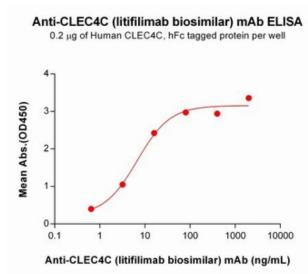

储存和运输: Store at -20°C to -80°C for 12 months in lyophilized form. After reconstitution, if not intended for use within a month, aliquot and store at -80°C (Avoid repeated freezing and thawing).

Figure 1. ELISA plate pre-coated by 2 μg/mL (100 μl/well) Human CLEC4C Protein, hFc Tag (11544) can bind Anti-CLEC4C (litifilimab biosimilar) mAb (28147) in a linear range of 0.64-80.00 ng/mL. In order to specifically detect 28147, mouse anti-human Fab-specific transfected with irrelevant protein antibody was used as detection antibody.