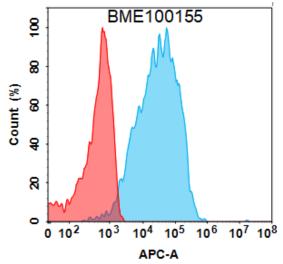

Figure 2. Flow cytometry analysis with 1 µg/mL Anti-CLEC4C (litifilimab biosimilar) mAb (28147) on Expi293 cells transfected with Human CLEC4C protein (Blue histogram) or Expi293 (Red histogram).