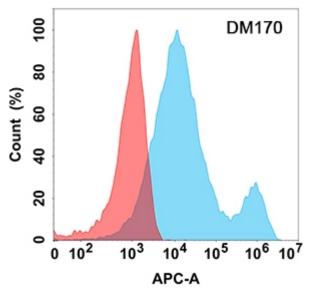

## **Product Description**

Pioneering GTPase and Oncogene Product Development since 2010

Figure 1. Flow cytometry analysis with Anti-LIGHT (DM170) on Expi293 cells transfected with human LIGHT (Blue histogram) or Expi293 transfected with irrelevant protein (Red histogram).