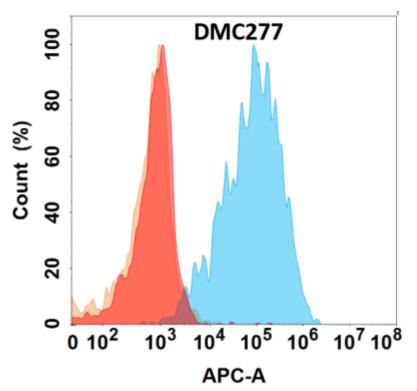

## **Product Description**

Pioneering GTPase and Oncogene Product Development since 2010

Figure 1. Flow cytometry analysis with Anti-LGALS1 (DMC277) on Expi293 cells transfected with human LGALS1 (Blue histogram) or Expi293 transfected with irrelevant protein (Red histogram).