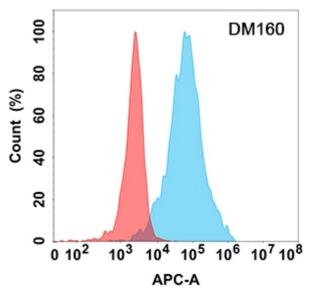

储存和运输: Store at -20°C to -80°C for 12 months in lyophilized form. After reconstitution, if not intended for use within a month, aliquot and store at -80°C (Avoid repeated freezing and thawing).

Figure 1. Flow cytometry analysis with Anti-LAG3 (DM160) on Expi293 cells transfected with human LAG3 (Blue histogram) or Expi293 transfected with irrelevant protein (Red histogram).