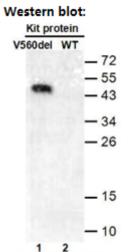

## **Product Description**

Pioneering GTPase and Oncogene Product Development since 2010

蛋白质印迹: WB: anti-Kit (V560del) mAb Western blot analysis of recombinant KIT(V560DEL) and wild type proteins. Purified His-tagged KIT(V560DEL) protein (lane 1) and corresponding wild type protein (lane 2) were blotted with Anti-KIT(V560DEL) monoclonal antibody (货

号: 26289).Immunofluorescence:::Immunofluorescence of cells expressing KIT proteins with Anti-KIT(V560DEL) antibody. HEK293T cells were transfected with pCDNA3-GFF-KII (WI) by the color of cells olumn) or pCDNA3-GFP-KIT(V560DEL) plasmin tright color of cells olumn) with Anti-KIT(V560DEL) monoclona