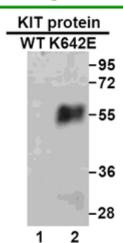

## **Product Description**

Pioneering GTPase and Oncogene Product Development since 2010

蛋白质印迹: WB: Anti- KIT (K642E) mAb Western blot analysis of recombinant KIT(K642E) and wild type proteins. Purified His-tagged KIT(K642E) protein (lane 2) and corresponding wild type protein (lane 1) were blotted with Anti-KIT(K642E) monoclonal antibody (货号:26278).