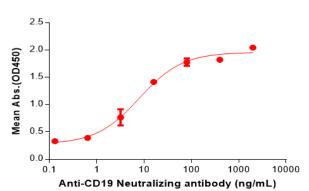

Anti-CD19 (inebilizumab biosimilar)mAb ELISA 0.2 µg of Goat anti-Mouse IgG tagged protein per well

Figure 2. ELISA plate pre-coated by 2 µg/mL (100 µl/well) Human CD19 Protein, mFc Tag (11569) can bind Anti-CD19 (inebilizumab biosimilar) mAb (28059) in a linear range of 0.64-16 ng/mL.