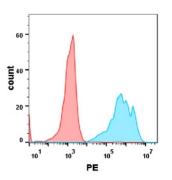

储存和运输: Store at -20°C to -80°C for 12 months in lyophilized form. After reconstitution, if not intended for use within a month, aliquot and store at -80°C (Avoid repeated freezing and thawing).

Figure 1. Flow cytometry analysis with Anti-CD19 mAb 1 µg/ml (inebilizumab) on Expi293 cells transfected with human CD19 (Blue histogram) or Expi293 transfected with irrelevant protein(Red histogram).