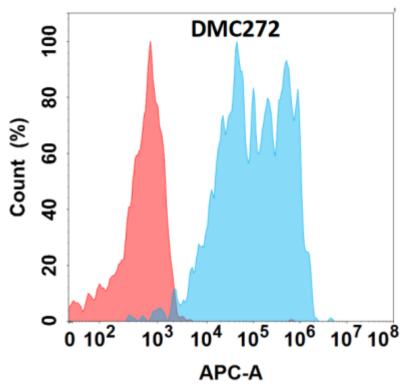

## **Product Description**

Pioneering GTPase and Oncogene Product Development since 2010

Figure 1. Flow cytometry analysis with Anti-IL7RA (DMC272) on Expi293 cells transfected with human IL7RA (Blue histogram) or Expi293 transfected with irrelevant protein (Red histogram).