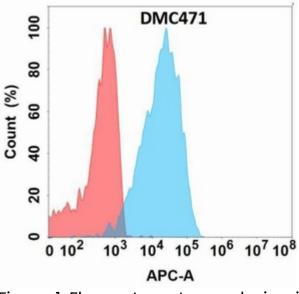

储存和运输: Store at -20°C to -80°C for 12 months in lyophilized form. After reconstitution, if not intended for use within a month, aliquot and store at -80°C (Avoid repeated freezing and thawing).

Figure 1. Flow cytometry analysis with Anti-IL22 (DMC471) on Expi293 cells transfected with human IL22 (Blue histogram) or Expi293 transfected with irrelevant protein (Red histogram).